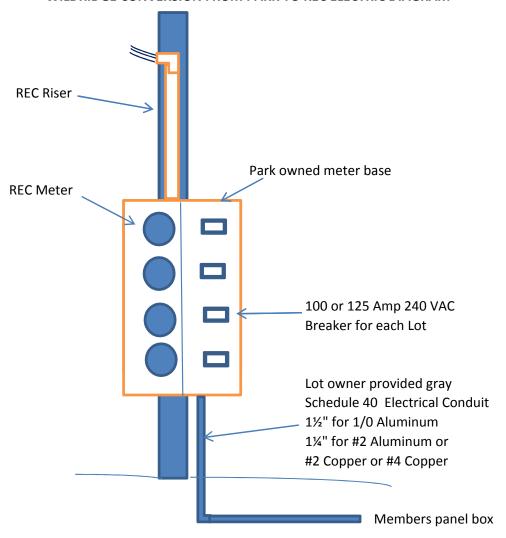

## WILDRIDGE CONVERSION FROM PARK TO REC ELECTRIC DIAGRAM

All wiring from breaker is the responsibility of the member.

Refer all questions to Manager or consult a qualified Electrician.

All new connections must be inspected by a representative of the WildRidge Electrical Committee before Dubois REC can set the meter

All wiring Is required to be installed in schedule 40 electrical PVC

100 Amp - Use # 4 Copper or # 2 Aluminum 125 Amp - Use # 2 Copper or 1/0 Aluminum

3-Wire connections must be grounded at customer equipment box use # 6 wire attached to 8' ground rod.

4-Wire connections must be grounded at REC meter base then terminated at members breaker panel.