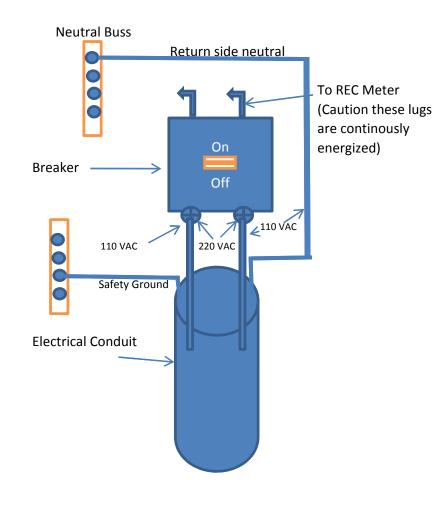

All wiring Is required to be installed in schedule 40 electrical PVC

100 Amp - Use # 4 Copper or # 2 Aluminum 125 Amp - Use # 2 Copper or 1/0 Aluminum

3-Wire connections must be grounded at customer equipment box use # 6 wire attached to 8' ground rod.

4-Wire connections must be grounded at REC meter base then terminated at members breaker panel.